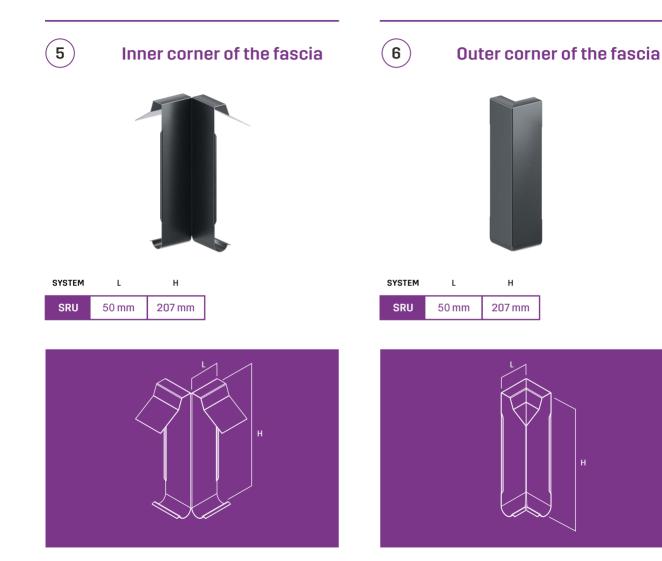

the gutter system and eliminate rippling of the fascia sheet. We used our refined **PVC KROP GUTTER SYSTEM**, so the roofer performs the installation smoothly and quickly. This solution allows to use any type of the KROP gutter system: **PVC** (for houses with and without eaves) or **STEEL** (for house with eaves).



**Jakub Luberda** ROOFER Training specialist in Blachotrapez

**Łukasz Luberda** ROOFER Training specialist in Blachotrapez











\*





1

#### Adjustable fascia bracket



| SYSTEM | w      | H1     | H2     |
|--------|--------|--------|--------|
| SRU    | 176 mm | 202 mm | 190 mm |



### **Reinforced fascia**

2



| SYSTEM | т      | H1     | H2    | LENGTH  |
|--------|--------|--------|-------|---------|
| SRU    | 0,7 mm | 205 mm | 71 mm | 2000 mm |





















st If you plan to install the soffit at a later date, use the roofing flashing on page 23.

| 10     | Downpipe insulation |         |       |       |        |  |  |
|--------|---------------------|---------|-------|-------|--------|--|--|
|        |                     |         |       |       |        |  |  |
| SYSTEM | L1, L2              | Н       | W1    | W2    | D      |  |  |
| SRU    | 200 mm              | 1000 mm | 35 mm | 60 mm | 105 mm |  |  |











\* If the situation requires it, the inspection pit can be stacked In the required number.





**Jakub Luberda** ROOFER Training specialist in Blachotrapez

#### **ROOF SOFFIT PANEL - UNIVERSAL**

ROOFING PROCESSING according to our Roofing Master.

Use this solution when you plan to install the soffit at a later