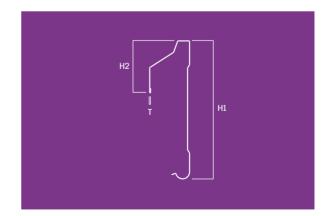

### **Reinforced fascia**

2

| SYSTEM | т      | H1     | H2    | LENGTH  |
|--------|--------|--------|-------|---------|
| SRU    | 0,7 mm | 205 mm | 71 mm | 2000 mm |

st If you plan to install the soffit at a later date, use the roofing flashing on page 23.