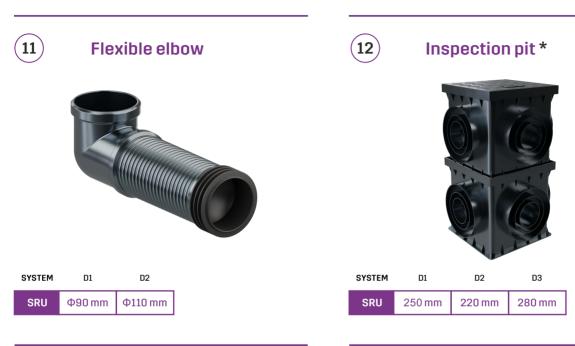

\* If the situation requires it, the inspection pit can be stacked In the required number.

**Jakub Luberda** ROOFER Training specialist in Blachotrapez