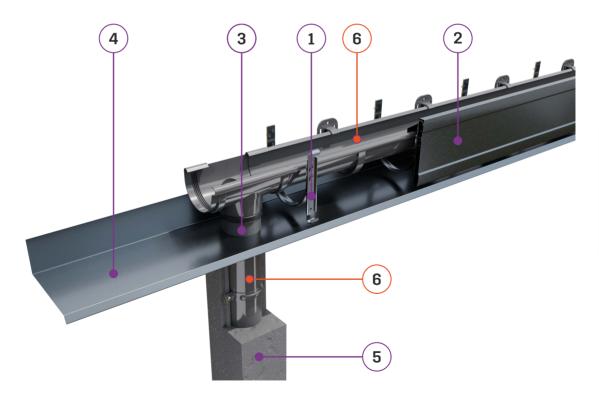

The APP is available on the website: **WWW.KROPSYSTEM.EU** 

I. HOUSE WITHOUT ROOF EAVES

- 1. ADJUSTABLE FASCIA BRACKET
- 2. REINFORCED FASCIA
- 3. PIPE CONNECTOR WITH GASKET
- 4. VERGE TRIM
- 5. DOWNPIPE INSULATION
- 6. GUTTER SYSTEM KROP PVC

**II. HOUSE WITH ROOF EAVES** 

- 1. ADJUSTABLE FASCIA BRACKET
- 2. REINFORCED FASCIA
- 3. PIPE CONNECTOR 900
- 4. ROOF SOFFIT PANEL
- 5. PIPE ELBOW 90Ø/67°
- 6. GUTTER SYSTEM KROP PVC OR KROP STAL

The KROP HIDDEN GUTTER SYSTEM is designed to match the most universal size of gutter systems on the market, i.e.130/90.