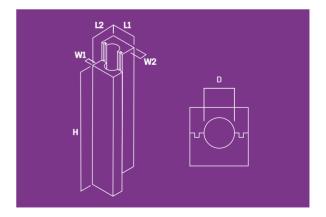

| 10     | Downpipe insulation |         |       |       |        |  |  |
|--------|---------------------|---------|-------|-------|--------|--|--|
|        |                     |         |       |       |        |  |  |
| SYSTEM | L1, L2              | Н       | W1    | W2    | D      |  |  |
| SRU    | 200 mm              | 1000 mm | 35 mm | 60 mm | 105 mm |  |  |