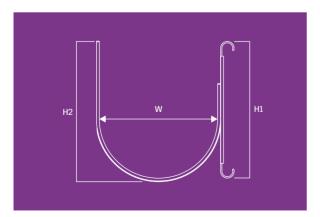

#### Adjustable fascia bracket

| SYSTEM | w      | H1     | H2     |
|--------|--------|--------|--------|
| SRU    | 176 mm | 202 mm | 190 mm |