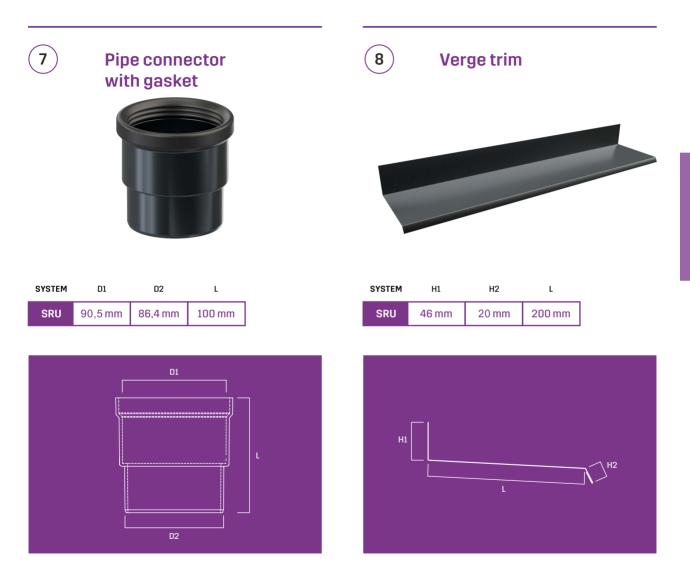

#### Perfect water-tightness

The proven classical KROP gutter system with its revolutionary sealing solution, i.e. the connection between the gutter and the downpipe (pipe connector with a gasket), eliminates the risk of leakage in the system.

#### PERFECT WATER-TIGHTNESS

The proven solution for sealing and connecting the gutter to the downpipe (pipe connector with gasket), eliminates the risk of leakage in the system.

The APP is available on the website: **WWW.KROPSYSTEM.EU** 

I. HOUSE WITHOUT ROOF EAVES

- 1. ADJUSTABLE FASCIA BRACKET
- 2. REINFORCED FASCIA
- 3. PIPE CONNECTOR WITH GASKET
- 4. VERGE TRIM
- 5. DOWNPIPE INSULATION
- 6. GUTTER SYSTEM KROP PVC