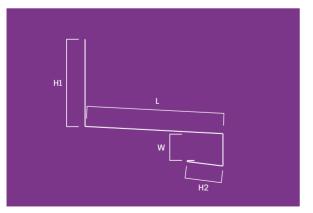

## ROOF SOFFIT PANEL FOR CLASSIC INSTALLATION IN A HOUSE WITH EAVES

It allows an aesthetic installation of the soffit panel and the downpipe.

#### **ROOF SOFFIT PANEL - UNIVERSAL**

ROOFING PROCESSING according to our Roofing Master.

Use this solution when you plan to install the soffit at a later date.

24

**II. HOUSE WITH ROOF EAVES** 

- 1. ADJUSTABLE FASCIA BRACKET
- 2. REINFORCED FASCIA
- 3. PIPE CONNECTOR 900
- 4. ROOF SOFFIT PANEL
- 5. PIPE ELBOW 90Ø/67°
- 6. GUTTER SYSTEM KROP PVC OR KROP STAL

The KROP HIDDEN GUTTER SYSTEM is designed to match the most universal size of gutter systems on the market, i.e.130/90.