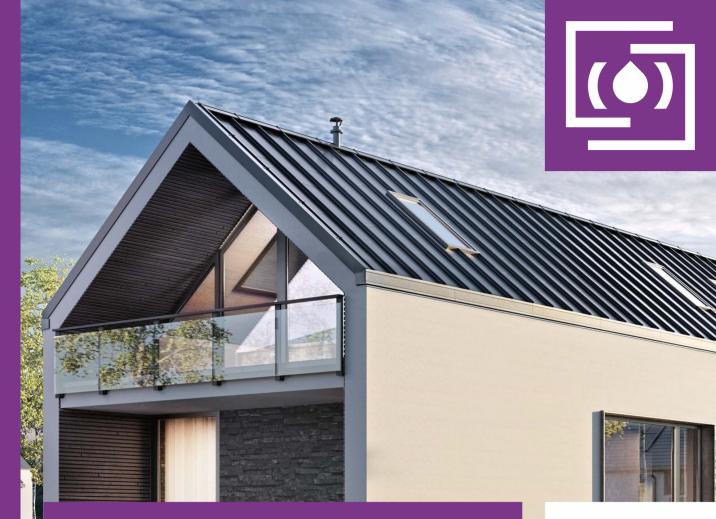

# Traditional craftsmanship in a modern form

**HIDDEN GUTTER SYSTEM** 

STEEL/PVC

#### **DISCOVER THE SIMPLEST HIDDEN GUTTER SYSTEM**

When designing the **KROP HIDDEN GUTTER SYSTEM**, we focused on traditional craftsmanship in a modern form dedicated to the most demanding customers. Our engineers have drawn on the experience of roofers to create a solution that sets a ew standard in the eaveless roof market.

# Traditional craftsmanship in a modern form