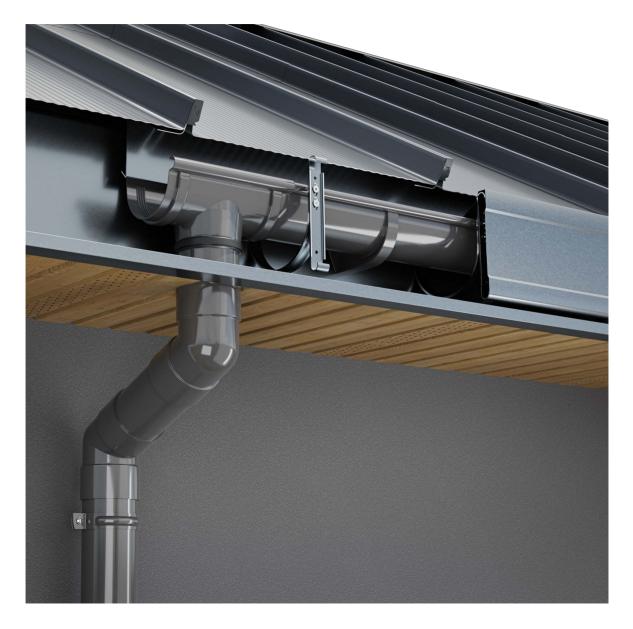

**II. HOUSE WITH ROOF EAVES** 

- 1. ADJUSTABLE FASCIA BRACKET
- 2. REINFORCED FASCIA
- 3. PIPE CONNECTOR 900
- 4. ROOF SOFFIT PANEL
- 5. PIPE ELBOW 90Ø/67°
- 6. GUTTER SYSTEM KROP PVC OR KROP STAL

The KROP HIDDEN GUTTER SYSTEM is designed to match the most universal size of gutter systems on the market, i.e.130/90.

## ROOF SOFFIT PANEL FOR CLASSIC INSTALLATION IN A HOUSE WITH EAVES

It allows an aesthetic installation of the soffit panel and the downpipe.