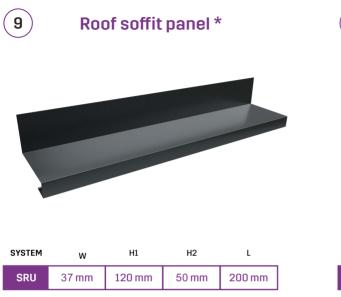

The APP is available on the website: **WWW.KROPSYSTEM.EU** 

I. HOUSE WITHOUT ROOF EAVES

- 1. ADJUSTABLE FASCIA BRACKET
- 2. REINFORCED FASCIA
- 3. PIPE CONNECTOR WITH GASKET
- 4. VERGE TRIM
- 5. DOWNPIPE INSULATION
- 6. GUTTER SYSTEM KROP PVC