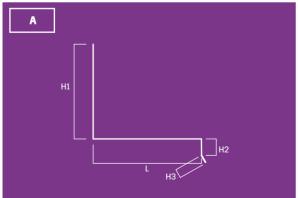

We decided to facilitate the work of roofers and created a special APPLICATION TO FACILITATE CORRECT INSTALLATION.T hanks to it, you can easily calculate the correct location of the HIDDEN GUTTER SYSTEM in relation to the roof surface on the roof without eaves.

The APP is available on the website: **WWW.KROPSYSTEM.EU** 

I. HOUSE WITHOUT ROOF EAVES

- 1. ADJUSTABLE FASCIA BRACKET
- 2. REINFORCED FASCIA
- 3. PIPE CONNECTOR WITH GASKET
- 4. VERGE TRIM
- 5. DOWNPIPE INSULATION
- 6. GUTTER SYSTEM KROP PVC