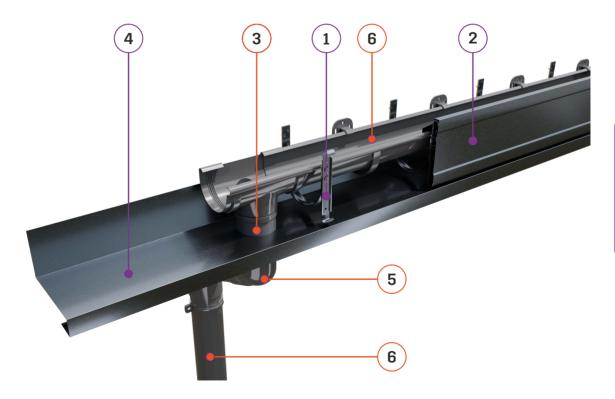

The APP is available on the website: **WWW.KROPSYSTEM.EU** 

I. HOUSE WITHOUT ROOF EAVES

- 1. ADJUSTABLE FASCIA BRACKET
- 2. REINFORCED FASCIA
- 3. PIPE CONNECTOR WITH GASKET
- 4. VERGE TRIM
- 5. DOWNPIPE INSULATION
- 6. GUTTER SYSTEM KROP PVC

**II. HOUSE WITH ROOF EAVES** 

- 1. ADJUSTABLE FASCIA BRACKET
- 2. REINFORCED FASCIA
- 3. PIPE CONNECTOR 900
- 4. ROOF SOFFIT PANEL
- 5. PIPE ELBOW 90Ø/67°
- 6. GUTTER SYSTEM KROP PVC OR KROP STAL

The KROP HIDDEN GUTTER SYSTEM is designed to match the most universal size of gutter systems on the market, i.e.130/90.