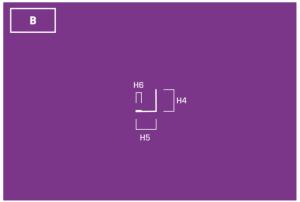

We decided to facilitate the work of roofers and created a special APPLICATION TO FACILITATE CORRECT INSTALLATION.T hanks to it, you can easily calculate the correct location of the HIDDEN GUTTER SYSTEM in relation to the roof surface on the roof without eaves.

The APP is available on the website: **WWW.KROPSYSTEM.EU** 

I. HOUSE WITHOUT ROOF EAVES

- 1. ADJUSTABLE FASCIA BRACKET
- 2. REINFORCED FASCIA
- 3. PIPE CONNECTOR WITH GASKET
- 4. VERGE TRIM
- 5. DOWNPIPE INSULATION
- 6. GUTTER SYSTEM KROP PVC