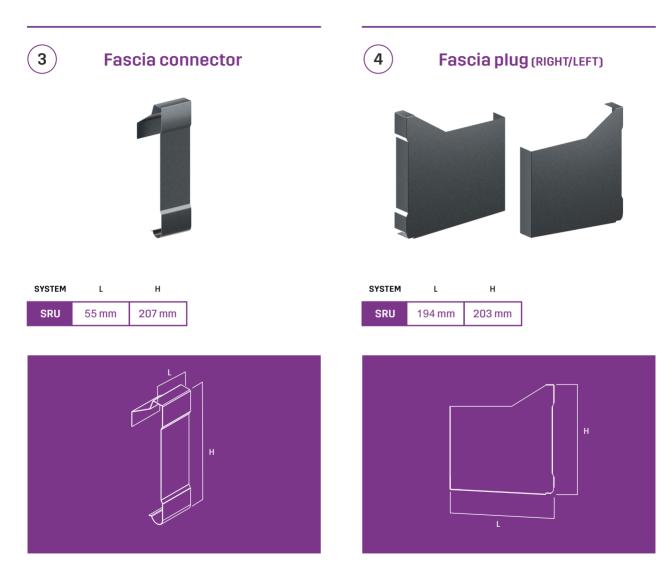

t of the gutter system and eliminate rippling of the fascia sheet. We used our refined **PVC KROP GUTTER SYSTEM**, so the roofer performs the installation smoothly and quickly. This solution allows to use any type of the KROP gutter system: **PVC** (for houses with and without eaves) or **STEEL** (for house with eaves).



**Jakub Luberda** ROOFER Training specialist in Blachotrapez

**Łukasz Luberda** ROOFER Training specialist in Blachotrapez











\*





1

#### Adjustable fascia bracket



| SYSTEM | w      | H1     | H2     |
|--------|--------|--------|--------|
| SRU    | 176 mm | 202 mm | 190 mm |



### **Reinforced fascia**

2



| SYSTEM | т      | H1     | H2    | LENGTH  |
|--------|--------|--------|-------|---------|
| SRU    | 0,7 mm | 205 mm | 71 mm | 2000 mm |





















st If you plan to install the soffit at a later date, use the roofing flashing on page 23.

| 10     | Downpipe insulation |         |       |       |        |  |  |
|--------|---------------------|---------|-------|-------|--------|--|--|
|        |                     |         |       |       |        |  |  |
| SYSTEM | L1, L2              | Н       | W1    | W2    | D      |  |  |
| SRU    | 200 mm              | 1000 mm | 35 mm | 60 mm | 105 mm |  |  |











\* If the situation requires it, the inspection pit can be stacked In the required number.





**Jakub Luberda** ROOFER Training specialist in Blachotrapez

#### **ROOF SOFFIT PANEL - UNIVERSAL**

ROOFING PROCESSING according to our Roofing Master.

Use this solution when you plan to install the soffit at a l