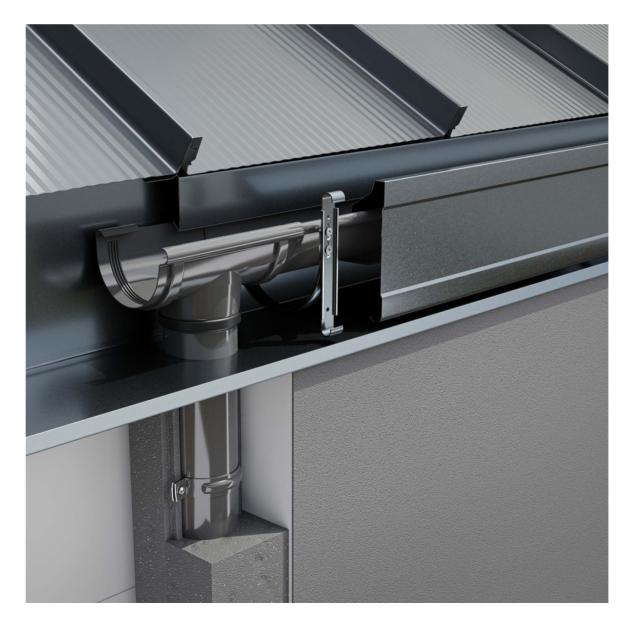

The APP is available on the website: **WWW.KROPSYSTEM.EU** 

I. HOUSE WITHOUT ROOF EAVES

- 1. ADJUSTABLE FASCIA BRACKET
- 2. REINFORCED FASCIA
- 3. PIPE CONNECTOR WITH GASKET
- 4. VERGE TRIM
- 5. DOWNPIPE INSULATION
- 6. GUTTER SYSTEM KROP PVC

**II. HOUSE WITH ROOF EAVES** 

- 1. ADJUSTABLE FASCIA BRACKET
- 2. REINFORCED FASCIA
- 3. PIPE CONNECTOR 900
- 4. ROOF SOFFIT PANEL
- 5. PIPE ELBOW 90Ø/67°
- 6. GUTTER SYSTEM KROP PVC OR KROP STAL

The KROP HIDDEN GUTTER SYSTEM is designed to match the most universal size of gutter systems on the market, i.e.130/90.