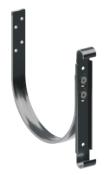

#### **ADJUSTABLE FASCIA BRACKET** It ensures the installation and leveling of the fascia regardless of the slope of the gutter system.

#### Adjustable fascia bracket

| SYSTEM | w      | H1     | H2     |
|--------|--------|--------|--------|
| SRU    | 176 mm | 202 mm | 190 mm |