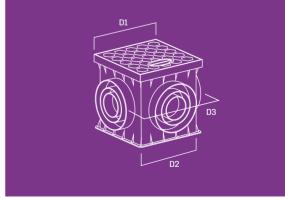

\* If the situation requires it, the inspection pit can be stacked In the required number.

**Jakub Luberda** ROOFER Training specialist in Blachotrapez